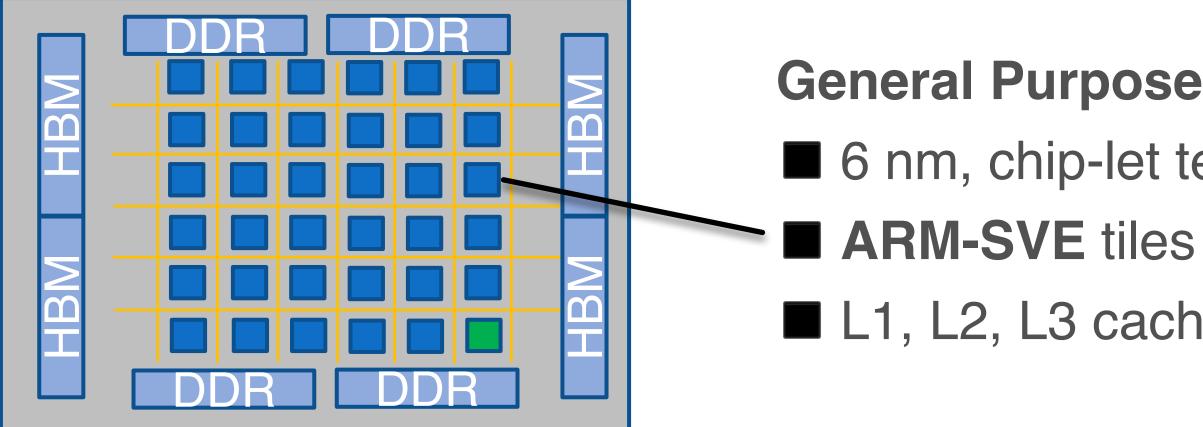

## **1ST GENERATION EPI CHIPS**

Copyright © European Processor Initiative 2019. EPI 100 rial/Barcelona/17-07-2019

- General Purpose Processor (GPP) chip
- 6 nm, chip-let technology
- L1, L2, L3 cache subsystem + HBM + DDR