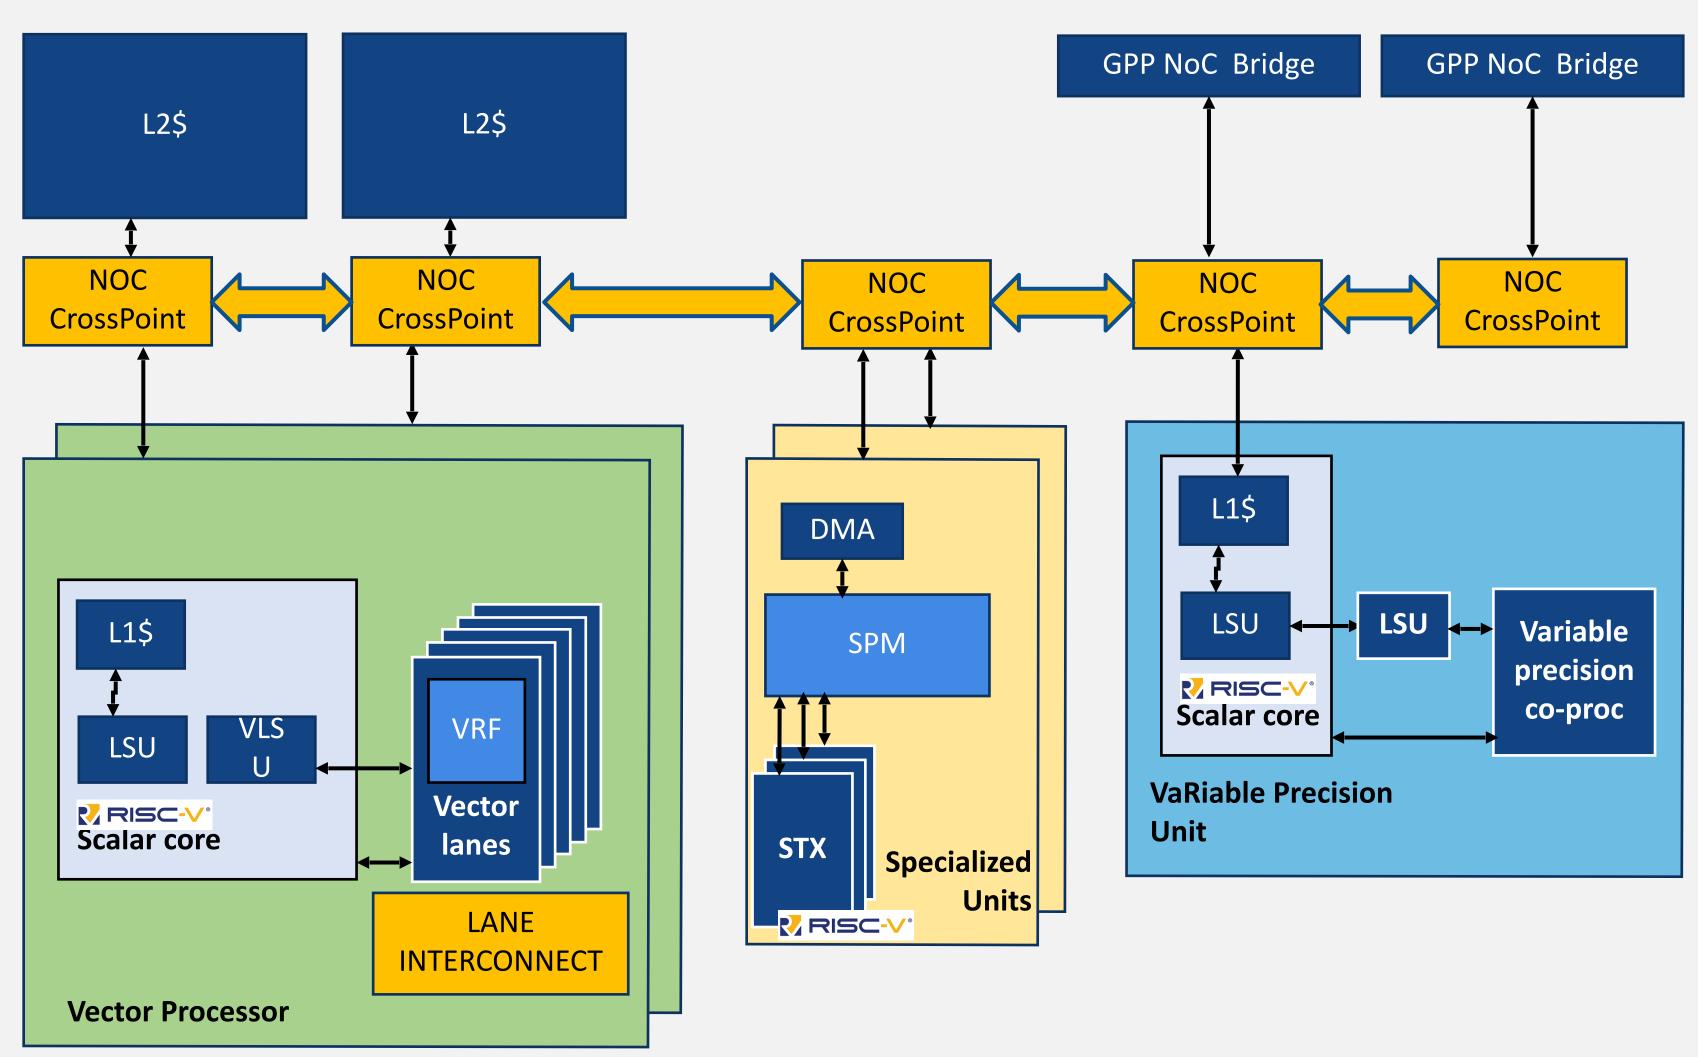

## **EPAC ARCHITECTURE VIEW**

**ACCELERATOR TILE** 

### Up to 8 vector processors

- Vector Lanes act as tightly coupled (ISA mapped) acceleration units to the scalar core in the vector processor
- Heavily pipelined
- RISC-V vector extension compliant

## **EPAC ARCHITECTURE VIEW**