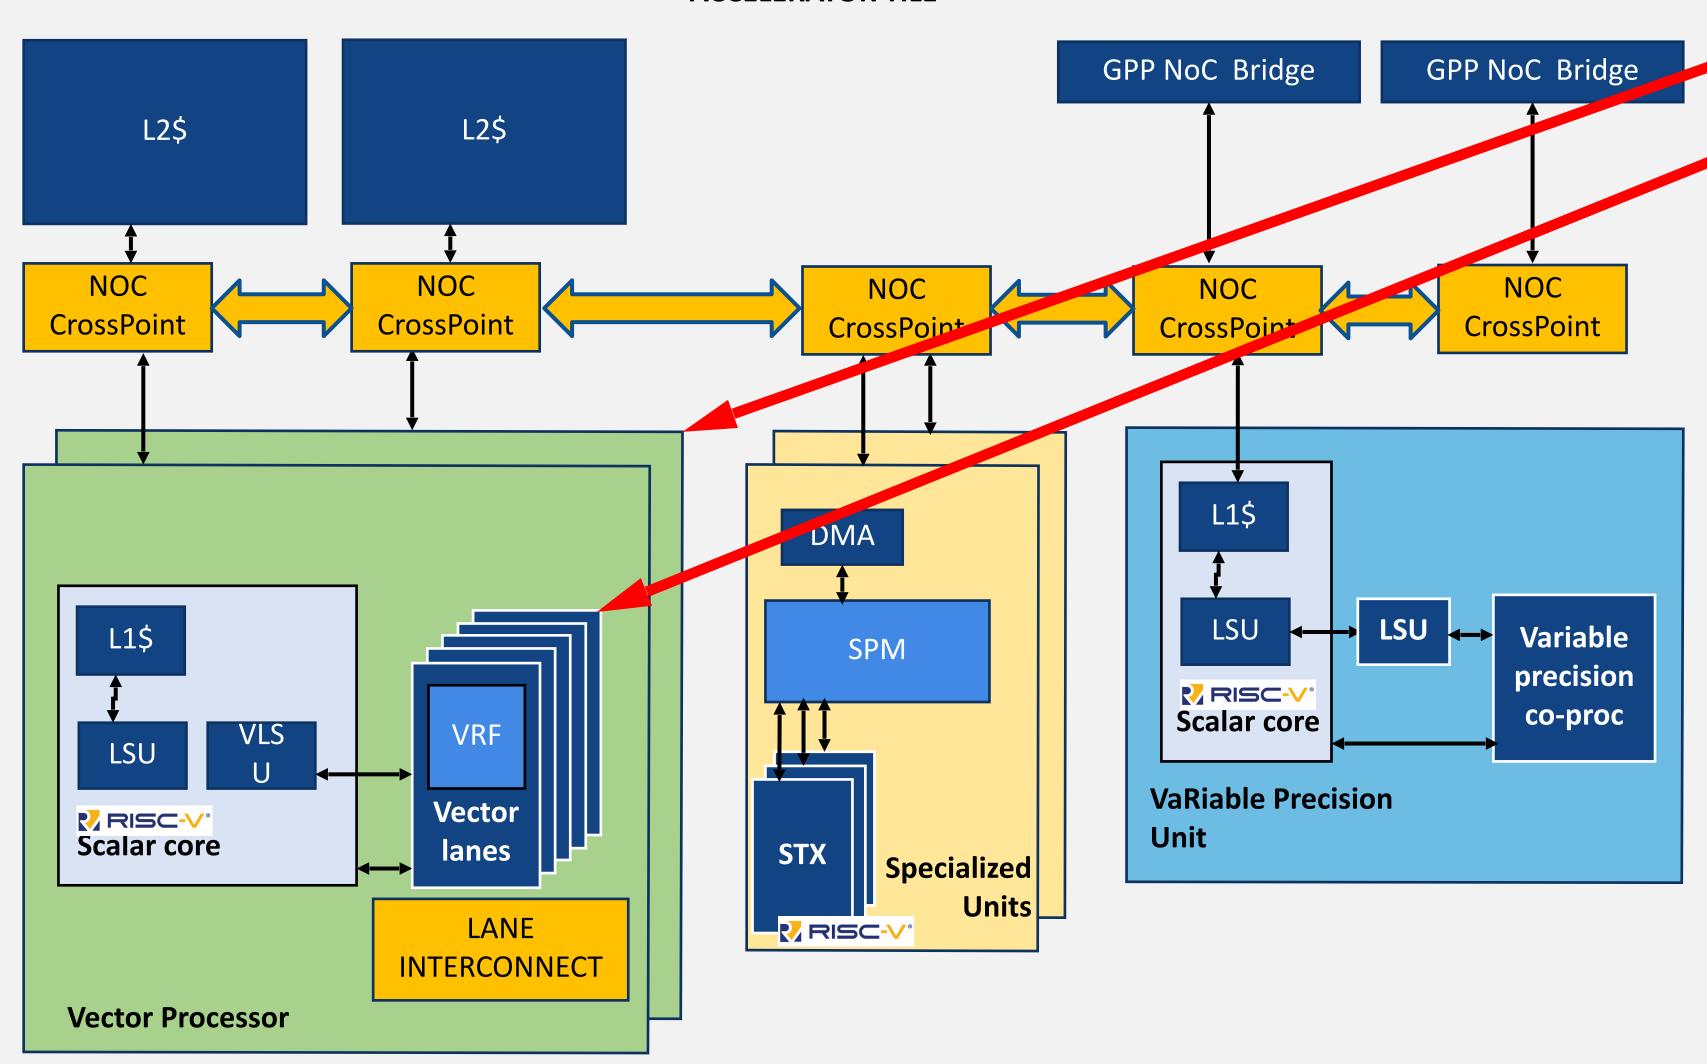

## **EPAC ARCHITECTURE VIEW**

**ACCELERATOR TILE** 

### Up to 8 vector processors

- Vector Lanes act as tightly coupled (ISA mapped) acceleration units to the scalar core in the vector processor
- Heavily pipelined
- RISC-V vector extension compliant