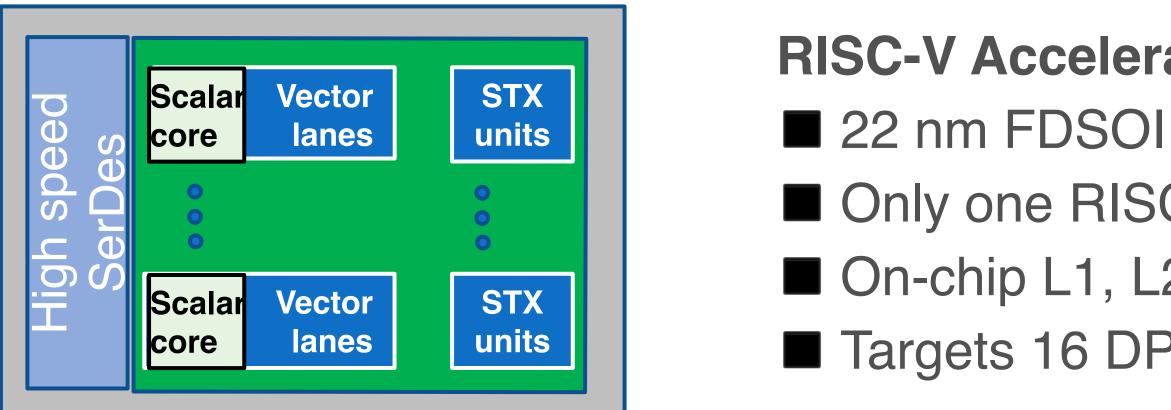

- **RISC-V Accelerator Demonstrator Test Chip**
- Only one RISC-V accelerator tile
- On-chip L1, L2 + off-chip HBM + DDR PHY
- Targets 16 DP GFLOPS per core (vector processor only)