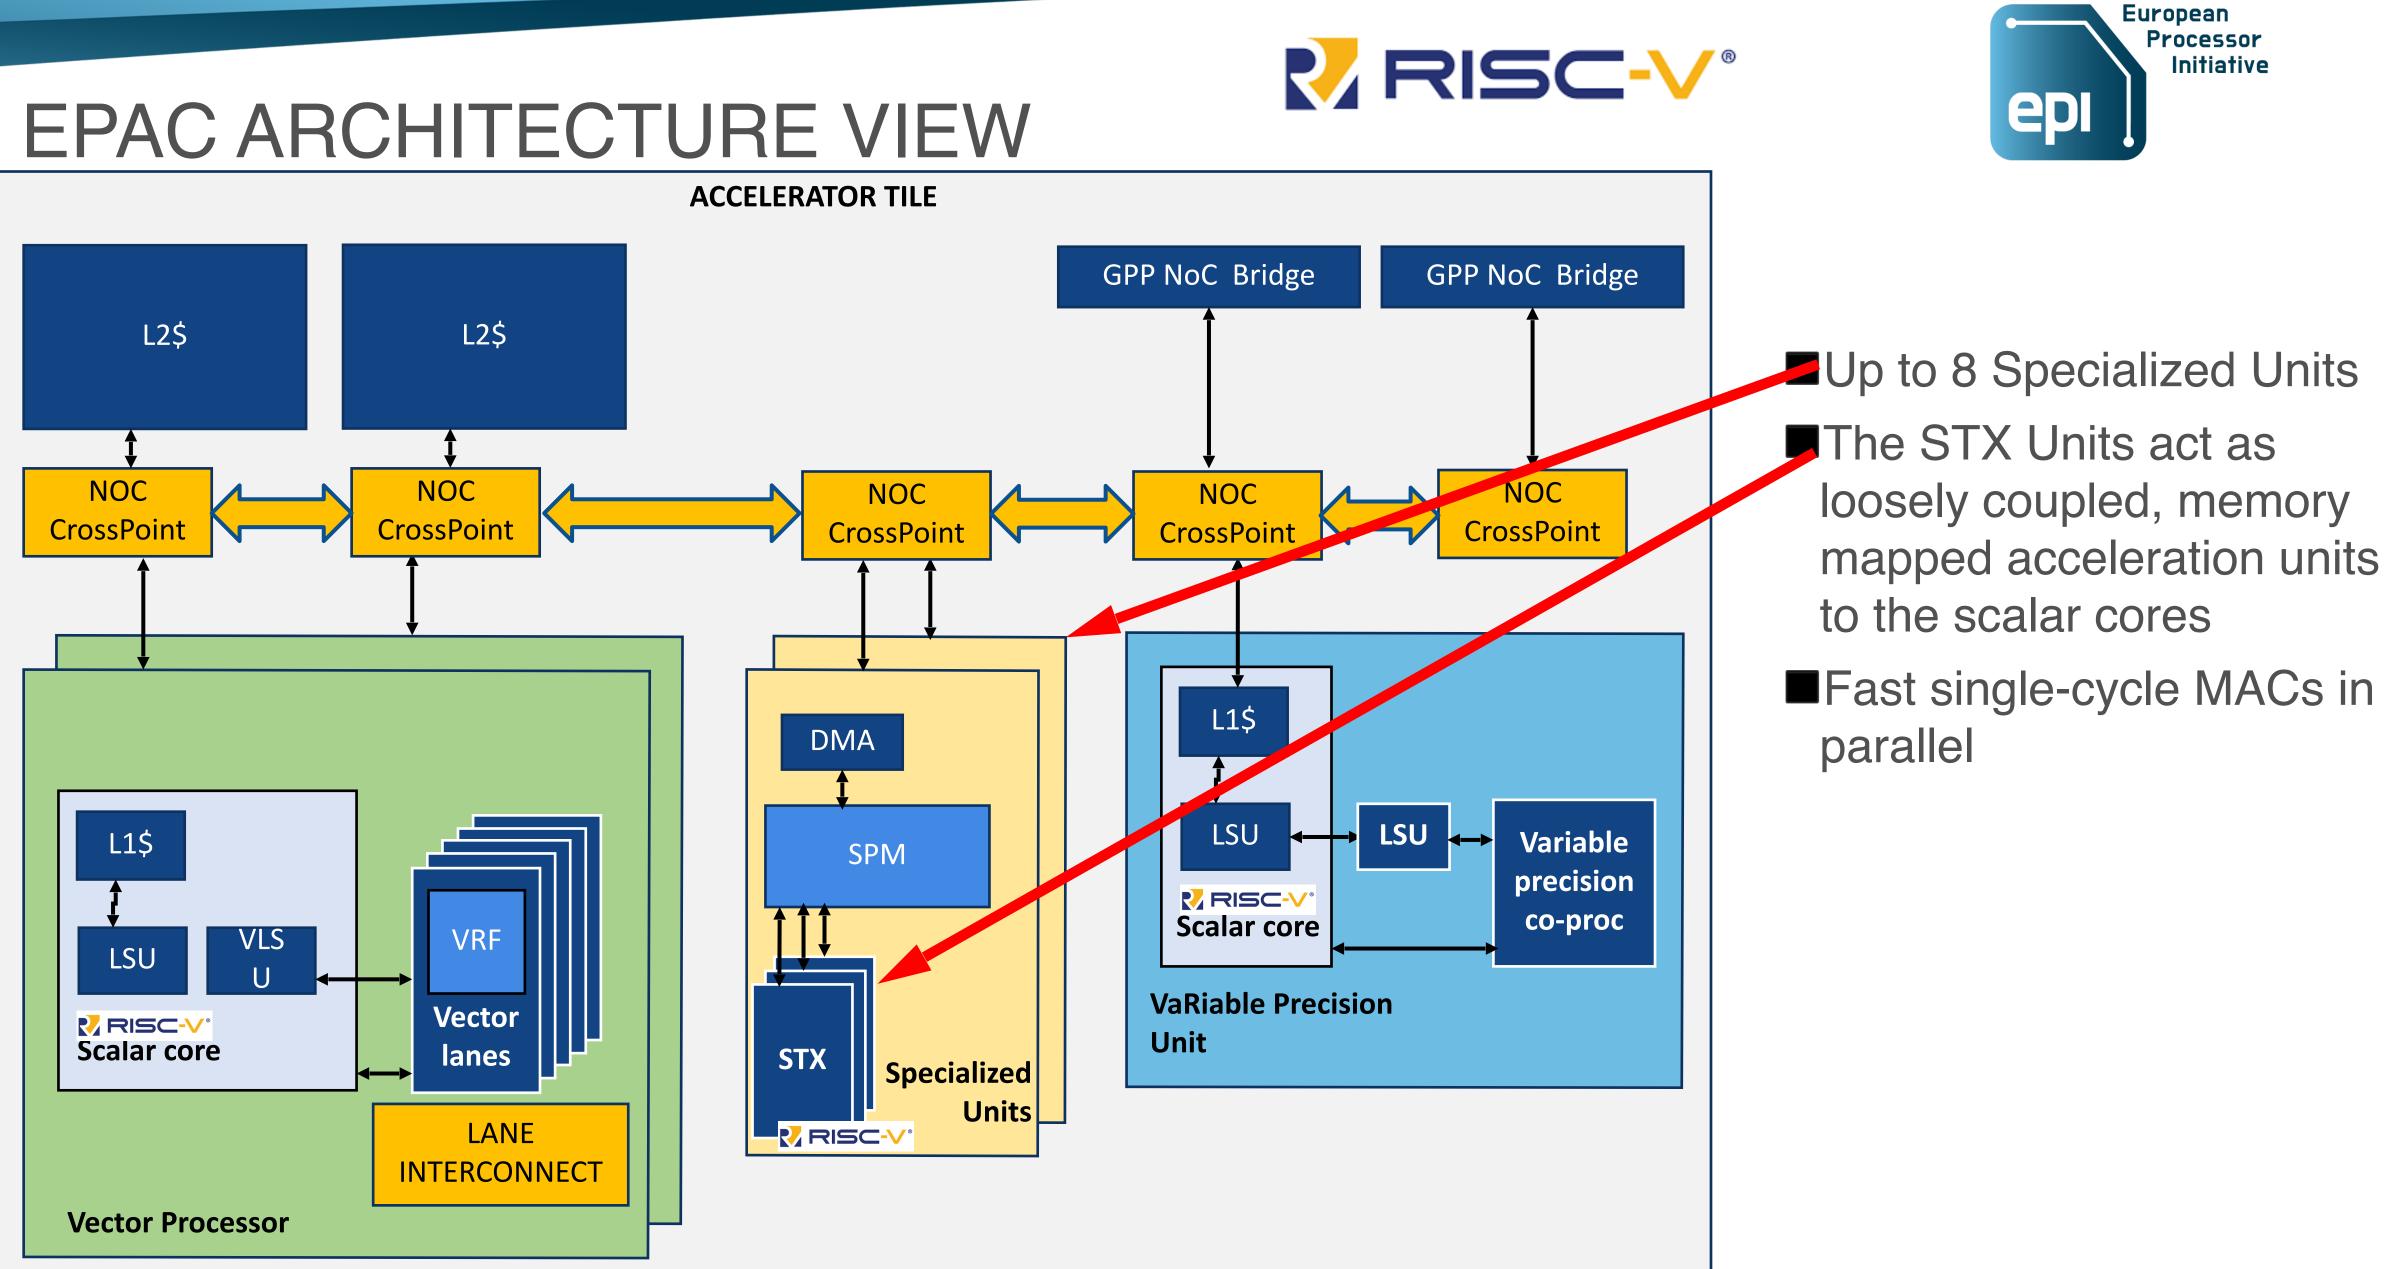

Processor Initiative 2019. EPI 100 rial/Barcelona/17-07-2019



- General Purpose Processor (GPP) chip
- 6 nm, chip-let technology
- L1, L2, L3 cache subsystem + HBM + DDR

- **RISC-V Accelerator Demonstrator Test Chip**
- Only one RISC-V accelerator tile
- On-chip L1, L2 + off-chip HBM + DDR PHY
- Targets 16 DP GFLOPS per core (vector processor only)

## **EPAC ARCHITECTURE VIEW**

**ACCELERATOR TILE** 







## CONTRIBUTING **PARTNERS:**

- BSC
- Chalmers
- **E**4
- ETH Zurich
- Extoll
- FORTH
- Fraunhofer
- Semidynamics





## **EPAC ARCHITECTURE VIEW**

**ACCELERATOR TILE** 







### Up to 8 vector processors

- Vector Lanes act as tightly coupled (ISA mapped) acceleration units to the scalar core in the vector processor
- Heavily pipelined
- RISC-V vector extension compliant









## **EPAC ARCHITECTURE VIEW**







# Formerly the Europea

- FPGA infrastructure for rapid hardware architecture evaluation
- Vehicle for interactive development of software stack at reasonable speed
- Digital laboratory for hardware-software co-design, testing and evaluating future exascale accelerators and systems



Formerly the European Exascale Accelerator Project



Accelerator Architecture & RTL

- FPGA with HBM models accelerator chip lacksquare
  - Reduced number of cores/vector lanes ullet
  - Lower clock speed  $\bullet$
- Module/PCB structure models real system
  - Fewer cores/chiplets/modules  $\bullet$
  - Time-shared communication channels ullet
- Reasonable functional approximation of real system running at 1-10% real time

## **FPGA Platform**



# Software Stacks

-