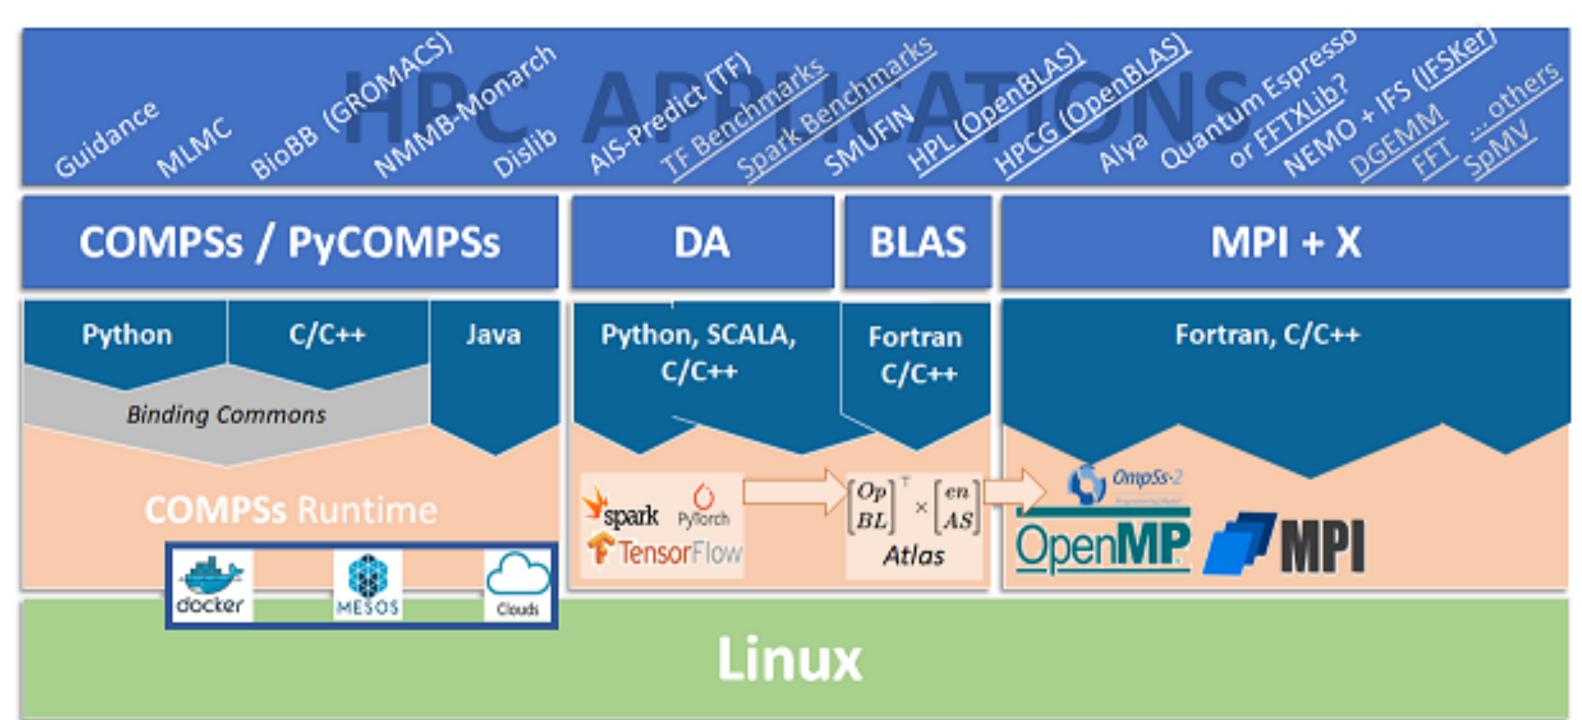

# Software Stacks

- Real ecosystem based on MareNostrum supercomputer @ BSC
- FPGA platform for software development
- Co-design compiler/ runtime and hardware architecture
- Full system performance evaluation using real HPC applications