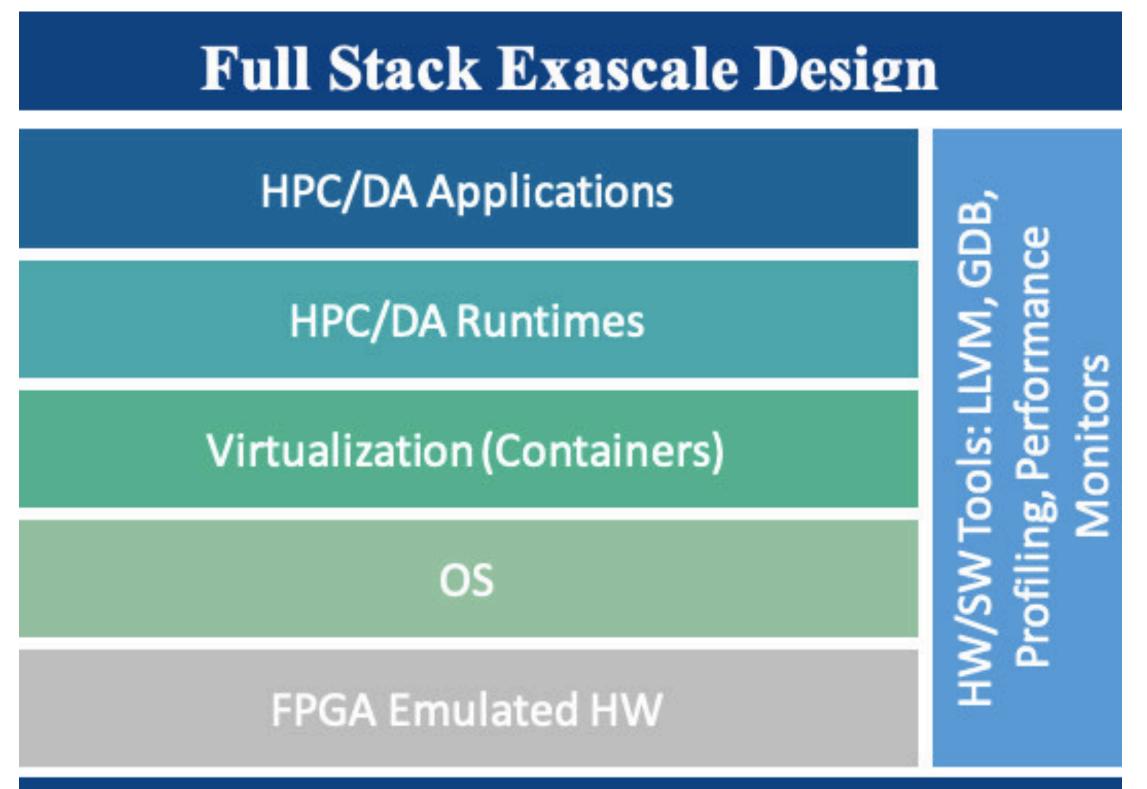

## **FPGA Platform**

# Software Stacks

- Real ecosystem based on MareNostrum supercomputer @ BSC
- FPGA platform for software development
- Co-design compiler/ runtime and hardware architecture
- Full system performance evaluation using real HPC applications