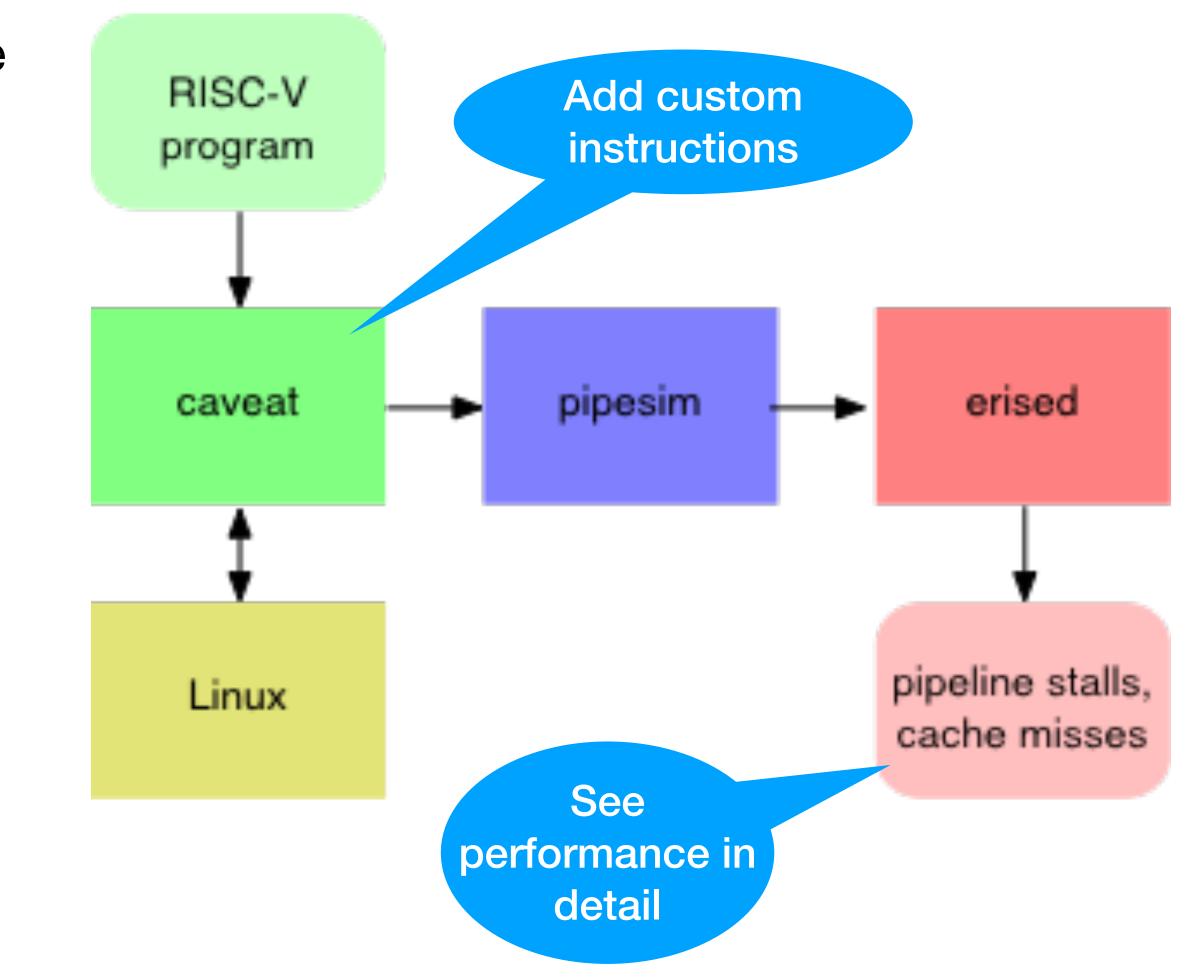

## Cavatools

- Software simulation toolkit for performance analysis of real applications
  - Virtual RISC-V Linux machine
  - Execution-driven pipeline simulator
  - Real-time noninvasive viewer for instruction-level stalls, cache misses
- Fast enough to evaluate new architecture running large production programs
  - 100+ MIPS on 4-core x86 laptop
- Open source