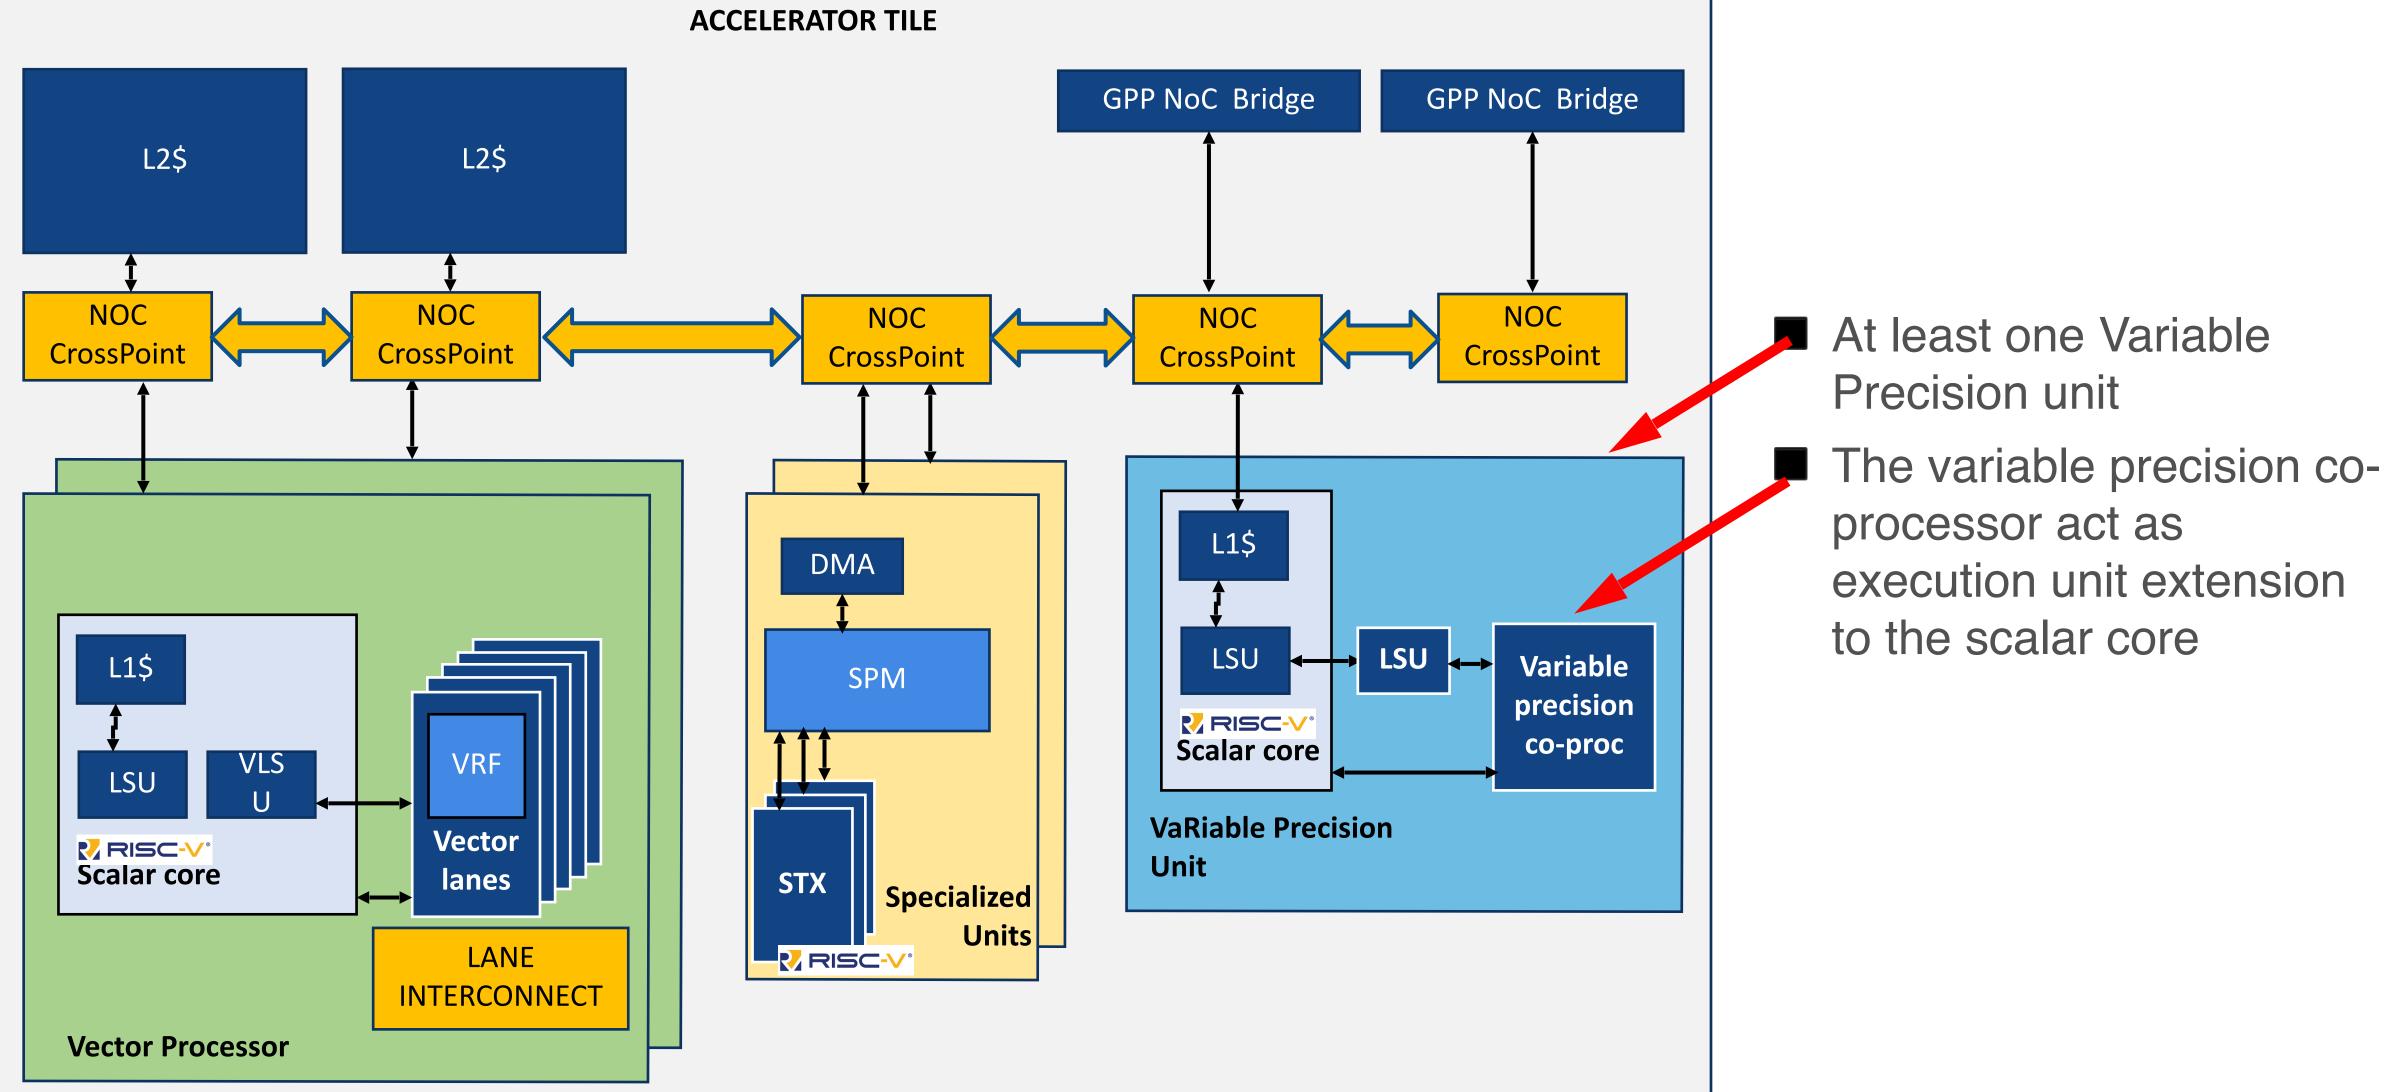

rial/Barcelona/17-07-2019



- General Purpose Processor (GPP) chip
- 6 nm, chip-let technology
- L1, L2, L3 cache subsystem + HBM + DDR

- **RISC-V Accelerator Demonstrator Test Chip**
- Only one RISC-V accelerator tile
- On-chip L1, L2 + off-chip HBM + DDR PHY
- Targets 16 DP GFLOPS per core (vector processor only)

## **EPAC ARCHITECTURE VIEW**

**ACCELERATOR TILE** 







## CONTRIBUTING **PARTNERS:**

- BSC
- Chalmers
- **E**4
- ETH Zurich
- Extoll
- FORTH
- Fraunhofer
- Semidynamics





## **EPAC ARCHITECTURE VIEW**

**ACCELERATOR TILE** 







### Up to 8 vector processors

- Vector Lanes act as tightly coupled (ISA mapped) acceleration units to the scalar core in the vector processor
- Heavily pipelined
- RISC-V vector extension compliant









## **EPAC ARCHITECTURE VIEW**







# Formerly the Europea

- FPGA infrastructure for rapid hardware architecture evaluation
- Vehicle for interactive development of software stack at reasonable speed
- Digital laboratory for hardware-software co-design, testing and evaluating future exascale accelerators and systems



Formerly the European Exascale Accelerator Project



Accelerator Architecture & RTL

- FPGA with HBM models accelerator chip lacksquare
  - Reduced number of cores/vector lanes ullet
  - Lower clock speed  $\bullet$
- Module/PCB structure models real system
  - Fewer cores/chiplets/modules  $\bullet$
  - Time-shared communication channels ullet
- Reasonable functional approximation of real system running at 1-10% real time

## **FPGA Platform**



# Software Stacks

- Real ecosystem based on MareNostru