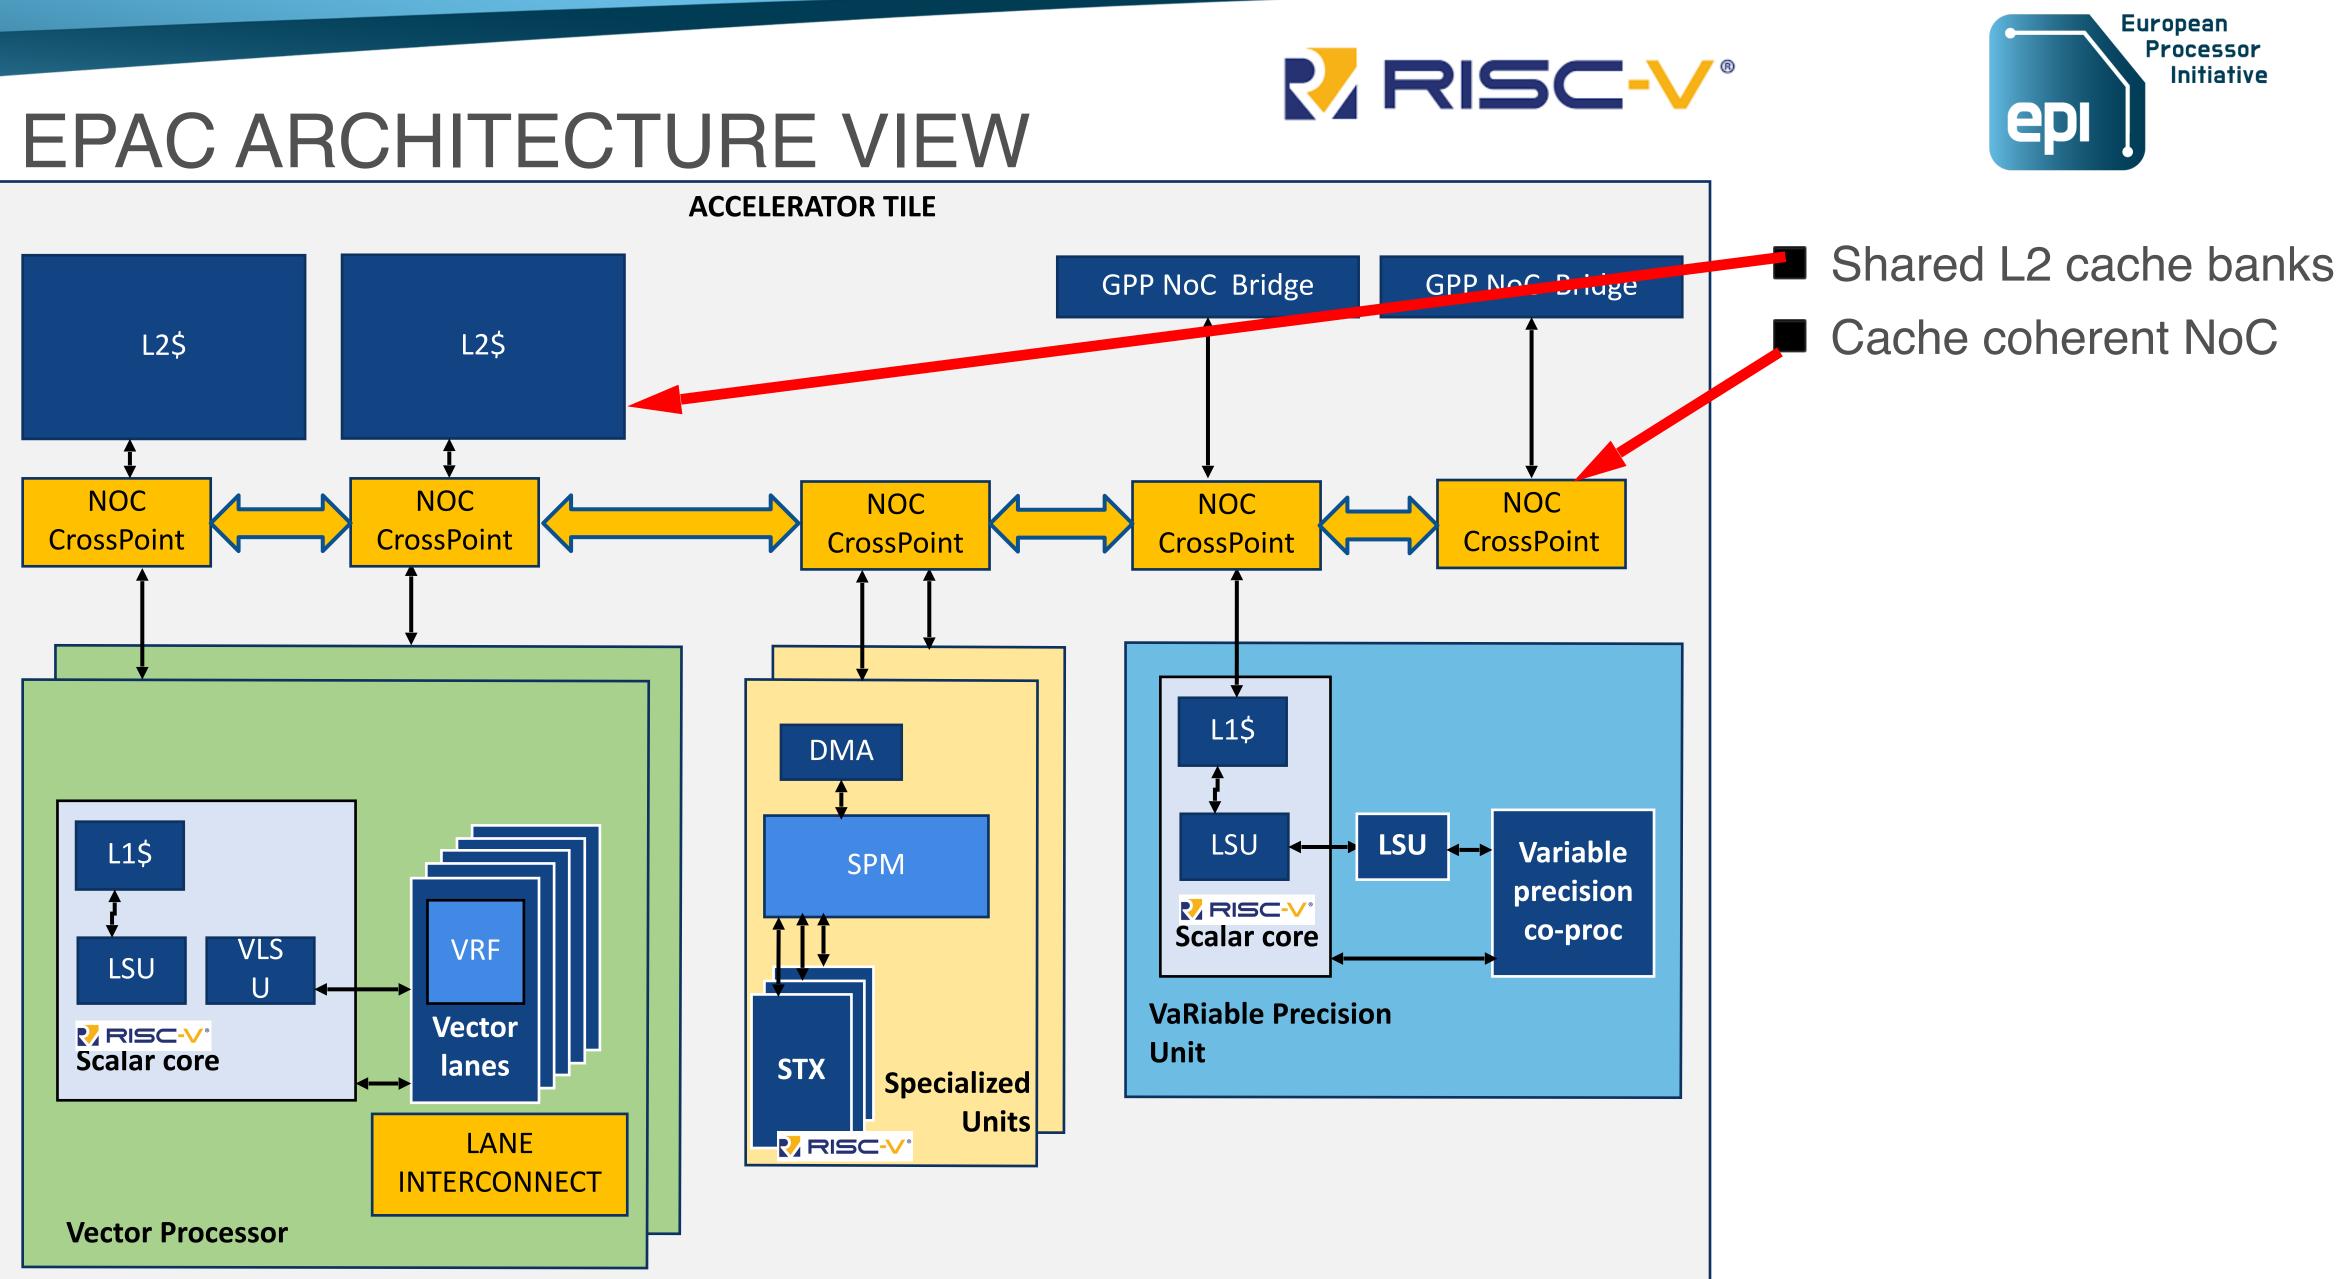

## **EPAC ARCHITECTURE VIEW**

**ACCELERATOR TILE** 

## CONTRIBUTING **PARTNERS:**

- BSC
- Chalmers
- **E**4
- ETH Zurich
- Extoll
- FORTH
- Fraunhofer
- Semidynamics