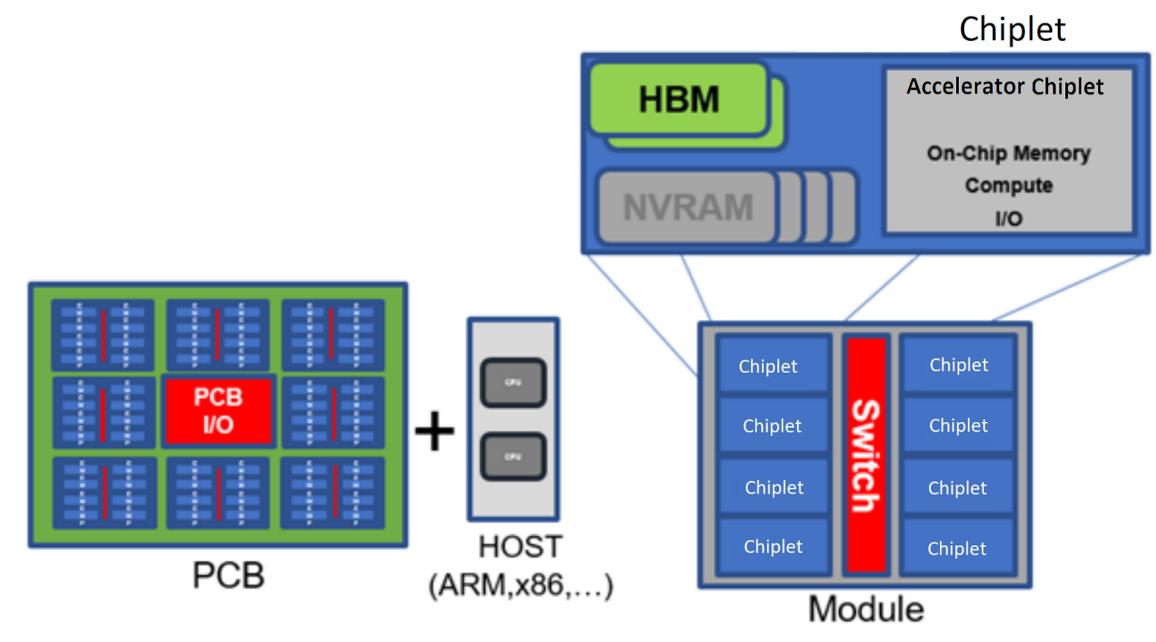

## **1ST GENERATION EPI CHIPS**

Copyright © European Processor Initiative 2019. EPI 100 rial/Barcelona/17-07-2019

- General Purpose Processor (GPP) chip
- 6 nm, chip-let technology
- L1, L2, L3 cache subsystem + HBM + DDR

- **RISC-V Accelerator Demonstrator Test Chip**
- Only one RISC-V accelerator tile
- On-chip L1, L2 + off-chip HBM + DDR PHY
- Targets 16 DP GFLOPS per core (vector processor only)

## **EPAC ARCHITECTURE VIEW**

**ACCELERATOR TILE** 

## **EPAC ARCHITECTURE VIEW**