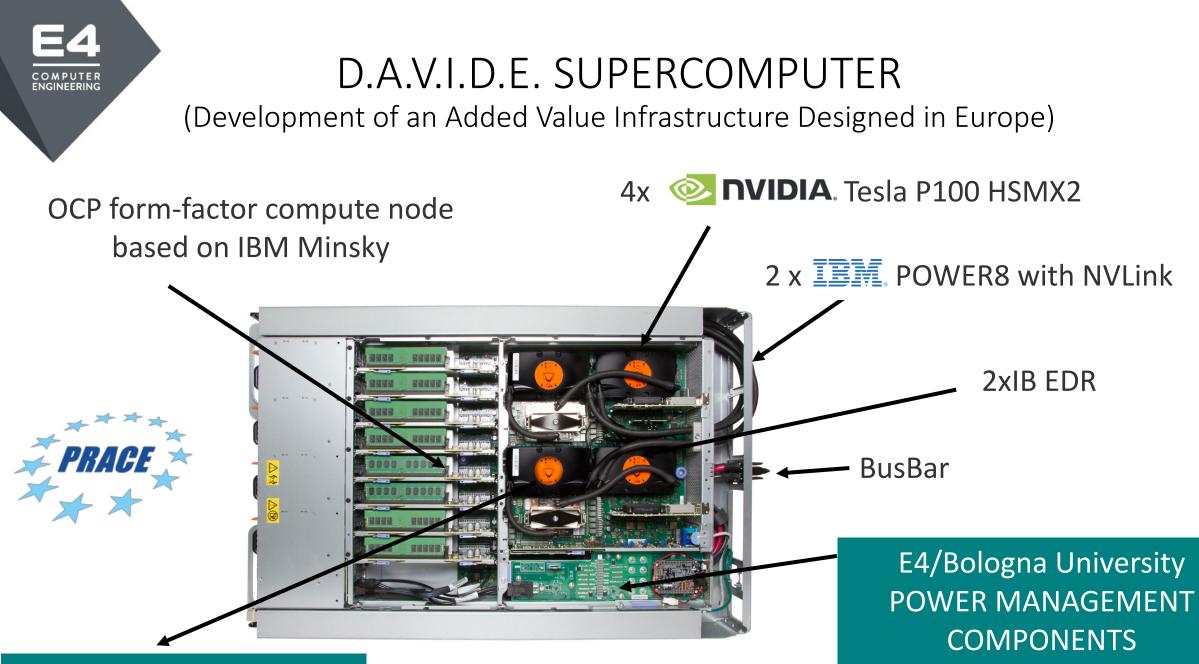

### D.A.V.I.D.E. SUPERCOMPUTER

(Development of an Added Value Infrastructure Designed in Europe)

Original E4 design based on OpenPOWER specifications

Partners engaged to complement/supplement E4's expertise liquid cooling: asetek power management: University of Bologna (UniBO) BIOS: IBM

E4 COMPUTER ENGINEERING

D.A.V.I.D.E. SUPERCOMPUTER (Development of an Added Value Infrastructure Designed in Europe)