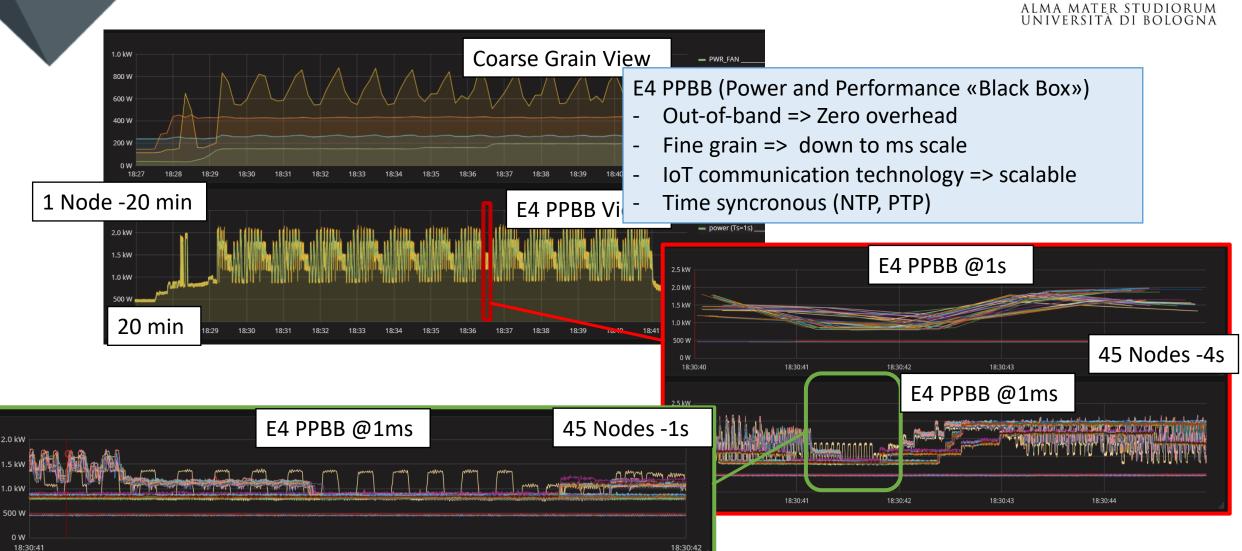

rs.**



### **COMPANY MILESTONES**





### D.A.V.I.D.E. SUPERCOMPUTER

(Development of an Added Value Infrastructure Designed in Europe)

Original E4 design based on OpenPOWER specifications

Partners engaged to complement/supplement E4's expertise liquid cooling: asetek power management: University of Bologna (UniBO) BIOS: IBM

Co-design process:

- Ecosystem is key
- PRACE (purchasing entity) monitored the design and deployment process
- CIENECA (hosting entity) was involved in the design, testing and deployment process (sysadmins, users, facilities, support)
- relentless dialogues with the stakeholders

E4 COMPUTER ENGINEERING

D.A.V.I.D.E. SUPERCOMPUTER (Development of an Added Value Infrastructure Designed in Europe)









#### LIQUID COOLING



#### KEY ENABLING TECHNOLOGIES















E4 COMPUTER ENGINEERING

### A4 & AI



E4 & AI

Leverage the features of the best-in-class tools: PowerAl

Close cooperation with partners

Design the best solution

Learn from the process

Focus on the opportunities enabled by EPI