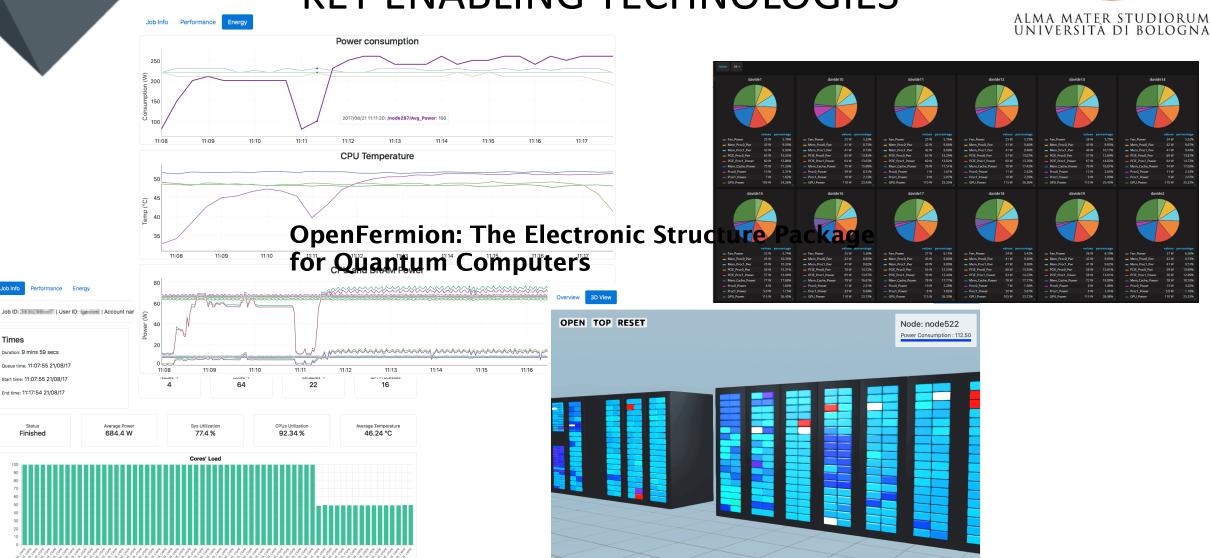

### **COMPANY MILESTONES**





### D.A.V.I.D.E. SUPERCOMPUTER

(Development of an Added Value Infrastructure Designed in Europe)

Original E4 design based on OpenPOWER specifications

Partners engaged to complement/supplement E4's expertise liquid cooling: asetek power management: University of Bologna (UniBO) BIOS: IBM

Co-design process:

- Ecosystem is key
- PRACE (purchasing entity) monitored the design and deployment process
- CIENECA (hosting entity) was involved in the design, testing and deployment process (sysadmins, users, facilities, support)
- relentless dialogues with the stakeholders

E4 COMPUTER ENGINEERING

D.A.V.I.D.E. SUPERCOMPUTER (Development of an Added Value Infrastructure Designed in Europe)









#### LIQUID COOLING



#### KEY ENABLING TECHNOLOGIES















E4 COMPUTER ENGINEERING

### A4 & AI



E4 & AI

Leverage the features of the best-in-class tools: PowerAl

Close cooperation with partners

Design the best solution

Learn from the process

Focus on the opportunities enabled by EPI